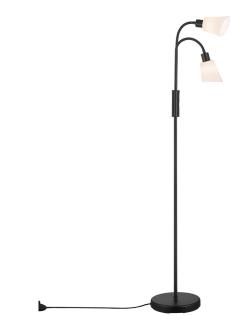

## nordlux®

Height (cm): 166.4 Width (cm): 25.4 25.4 Shade diameter (cm): 10 Tube diameter (cm): 1.53

## Molli

Item number: 2112844003 Black EAN: 5704924006050

Packaging unit 2 Material: Metal/Glass IP20, Class 2 (Double isolated), 230V Cord: 150 cm, Black Can the cable be replaced? No Switch on the fixture E14, Max. 40W, Light source not included

Area: Indoor

The Molli series is a series of flexible lights in a minimalist and classic design. The oblique, matt opal white glass shades ensure a pleasant, diffused light. You can easily adjust the lamp heads on the flexible arms for a directional light.