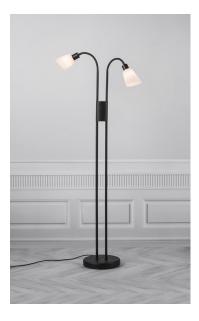

## nordlux®

Height (cm): 166.4 Width (cm): 25.4 25.4 Shade diameter (cm): 10 Tube diameter (cm): 1.53

## Molli

Item number: 2112844003 Black EAN: 5704924006050

Packaging unit 2 Material: Metal/Glass IP20, Class 2 (Double isolated), 230V Cord: 150 cm, Black Can the cable be replaced? No Switch on the fixture E14, Max. 40W, Light source not included

Area: Indoor

The Molli series is a series of flexible lights in a minimalist and classic design. The oblique, matt opal white glass shades ensure a pleasant, diffused light. You can easily adjust the lamp heads on the flexible arms for a directional light.